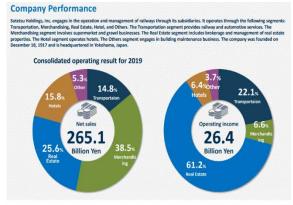

# **Company Profile**

| Name in Full  | Sotetsu Holdings,Inc          | Head Office | 2-9-14 Kitasaiwai, Nishi-ku, Yokohama 220-0004 |
|---------------|-------------------------------|-------------|------------------------------------------------|
| Establishment | December 18, 1917             | Telephone   | +81-(0)45-319-2052                             |
| Capital       | 38.8 billion yen              | E-mail      |                                                |
| President     | Hideyuki Takizawa             | Website     | https://www.sotetsu.co.jp/                     |
| Employees     | 10,485 (As of March 31, 2020) |             |                                                |
| Clients       |                               |             |                                                |